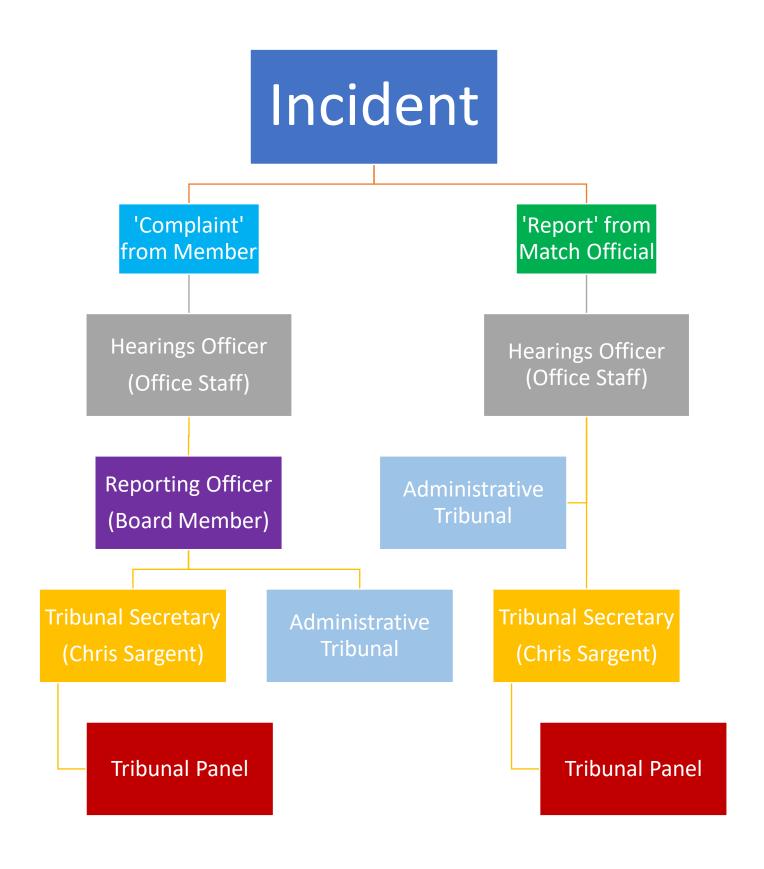

## **Complaints & Reporting Process**

## Complaints & Reporting Process

| Role               | Person              | Responsibility                                           |
|--------------------|---------------------|----------------------------------------------------------|
| Match Official     | - Referee or        | - Fill out Report                                        |
|                    | Referee Instructor  | - Deliver Report to Hearings                             |
|                    |                     | Officer/Association                                      |
| Hearings Officer   | - Executive Officer | - Collect all evidence from all parties                  |
|                    | - Office Staff      | - Pass on information to next point of contact           |
|                    |                     | (Reports-Tribunal Secretary or Complaints – RO)          |
|                    |                     | - Act as point of contact between parties and TS/RO      |
| Reporting Officer  | - Executive Officer | - Based off evidence from the Hearings Officer,          |
|                    | - Office Staff      | fill out the report form which includes laying           |
|                    |                     | charges                                                  |
|                    |                     | - Send out letters of notification and include           |
|                    |                     | guilty plea offer                                        |
| Administrative     | - RO                | - Carry out admin tribunals for lower grade              |
| Tribunal           | - Executive Officer | charges/minor first-time offenders                       |
|                    | - Tribunal Member   |                                                          |
| Tribunal Secretary | - Chris Sargent     | - Organise Tribunal Panel                                |
|                    |                     | - Organise Tribunal date and time                        |
|                    |                     | - Supply Panel with all evidence from either RO or IO    |
| Tribunal Panel     | - Elected at AGM    | - Conduct Tribunal and hand out sentences where required |
|                    |                     |                                                          |
|                    |                     |                                                          |
|                    |                     |                                                          |
|                    |                     |                                                          |
|                    |                     |                                                          |
|                    |                     |                                                          |
|                    |                     |                                                          |